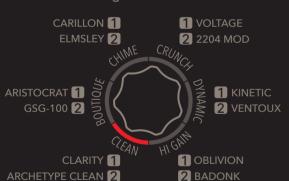

#### **AMP MODELS**

Select one of six amp voicings from group 1 or 2 using the SELECTOR knob

### **AMP GROUP SELECTION**

PRESS A + B Press A and B simultaneously to switch between
Amp Groups 1 and 2

#### **BANK SELECTION**

the **SELECTOR** knob to access six banks of preset channels

**The Catalyst Edit** free software lets you adjust deep edit parameters and save/organize your presets

**SOFTWARE** 

Turn over to see the

## 12 Amp Voicings

Boost

◆ Built-In Effects

24 effects taken from the Helix® family of products

◆ Traditional Controls

◆ Tap Tempo/Tuner

 Optional LFS2 Footswitch Change channels, effects, banks, and more