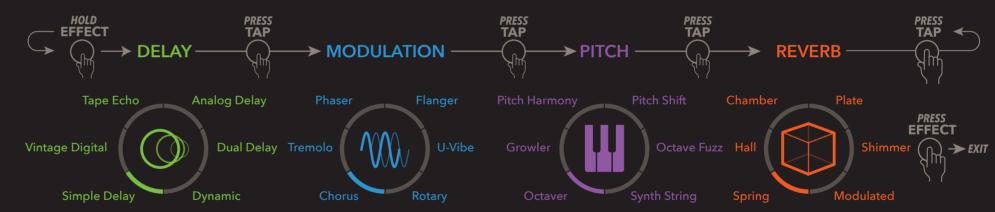

#### **EFFECT MODELS**

- Press and hold **EFFECT 1** or **2** button to enter selection mode
- Press **TAP button** to switch categories
- Turn the **SELECTOR knob** to select the desired effect model
- Press **EFFECT 1** or **2** button again to lock selection and exit

## 12 Amp Voicings

Boost

◆ Built-In Effects

24 effects taken from the Helix® family of products

◆ Traditional Controls

◆ Tap Tempo/Tuner

 Optional LFS2 Footswitch Change channels, effects, banks, and more